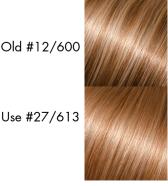

#### **Closest Colors to Old Versions:**

Old #8: Use #27AOld #12: Use #27

• Old #12/600: Use #27/613

• Old #5B: Use #4 or #6

Old #12 Use #27