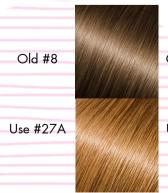

#### **Closest Colors to Old Versions:**

Old #8: Use #27AOld #12: Use #27

• Old #12/600: Use #27/613

• Old #5B: Use #4 or #6

Old #12 Use #27